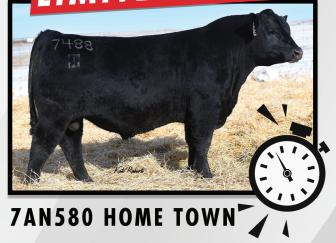

## NOW THROUGH MAY 31, 2021, GET THIS

7AN580 HOME TOWN is now on special for a limited time! HOME TOWN is one of the hottest sires available and here's why!

- Calf reports confirm he is a Calving Ease sire with excellent calf vigor.
- His calves are coal black, made-right and display AMAZING eye-appeal.
- HOME TOWN progeny dominate AAA non-parent lists for Marbling, SC and MORE!
- Expect to see HOME TOWN progeny top sales throughout the year! He adds marketability wherever he is used.
- Impressive data, phenotype and customer satisfaction all in one special sire and now he's on special!

Retail - \$40, 30 units - \$35 and 50 units - \$30 Contact your local representative to order today!

YOUR SUCCESS Jur Passion.

Phone: (614) 873-4683 • www.selectsiresbeef.com

SIRES

SELECT