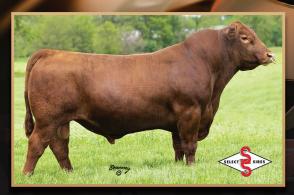

## **7AR85 EXCELLENCE**

KCC EXCELLENCE 139-774 | RAAA 3774413 | Merlin 937Z x Envy 7342T

- Outcross Calving Ease with incredible projections for both CED and BW
- Rugged and balanced with more muscle expression than most Calving Ease bulls
- Sets the stage for great things to come with high rankings for both HB and GM

HB: 226 GM: 50 CED: 22 BW: -5.1 WW: 55 YW: 94 MILK: 28 MARB: .38 REA: .50

From Kniebel Farms, KS and All Beef, IL