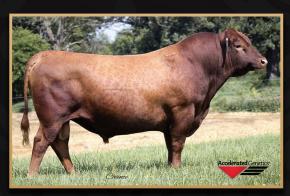

## 14AR2091 NIGHT FOCUS

LSF RHO NIGHT FOCUS 76B | RAAA 1725295 | Night Calver x In Focus

- · Another super outcross selection with double-digit CED along with high growth
- His data for HPG, STAY, CEM and HerdBuilder indicate strong maternal benefits.
- With no P707 in his pedigree, NIGHT FOCUS excels for mating flexibility.

HB: 230 GM: 50 CED: 17 BW: -3.0 WW: 77

YW: 116 MILK: 23 MARB: .78 REA: .13

From Rhodes Red Angus, KS; Orion Beef Group, MT; C&C Family Partners, 3B Bar Ranch, Rocking MR Ranch and 3K Land & Cattle Co., TX and JYJ Red Angus, AL