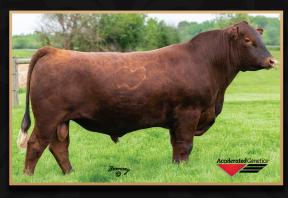

## 14AR2093 SUPREMACY

SCHULER SUPREMACY 7177E | RAAA 3778501 | Bourne 670-111C x Endurance

- · Offers major advantages in heifer matings with a bonus of strong maternal traits
- An impressive, mid-sized bull with added length and rib capacity
- Ties together plenty of good from Calving Ease to carcass merit

HB: 227 GM: 50 CED: 19 BW: -3.2 WW: 58

YW: 99 MILK: 23 MARB: .49 REA: .09

From Schuler - Olsen Ranches, NE

CONTACT YOUR LOCAL REPRESENTATIVE TO ORDER!

Your Success Our Passion. is a registered trademark of Select Sires Inc. EPDs as of 7/14/20