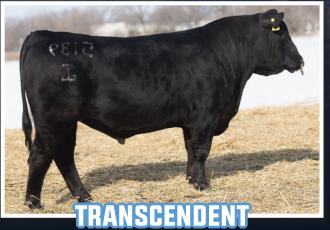

7AN629 // G A R TRANSCENDENT AAA 19570738 // MOMENTUM x PROPHET

This year's lot 1 for the 2021 GAR April sale. Breeding TRANSCENDENT to a breed average Marbling female will land the resulting calf in the top 1 percent of the breed. Think about it.

| CED | BW  | WW | YW  | DOC | HP   | CEM | Milk | CW | Marb | RE  | \$M | \$W | \$B | \$0 |
|-----|-----|----|-----|-----|------|-----|------|----|------|-----|-----|-----|-----|-----|
| 15  | 0.3 | 69 | 124 | 23  | 10.8 | 8   | 26   | 50 | 2.23 | .96 | 67  | 75  | 230 | 365 |