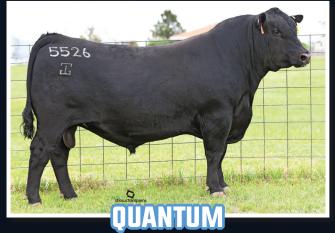

7AN560 // G A R QUANTUM AAA 18636059 // MOMENTUM x In Sure

Another in a long list of MOMENTUM sons offering superior balance, sensible size and better-than-average foot EPDs with a major emphasis on grid premiums for both quality and yield.

| CED | BW  | WW | YW  | DOC | HP  | CEM | Milk | CW | Marb | RE   | \$M | \$W | \$B | \$C |
|-----|-----|----|-----|-----|-----|-----|------|----|------|------|-----|-----|-----|-----|
| 15  | 0.0 | 67 | 123 | 28  | 8.5 | 9   | 35   | 58 | 1.09 | 1.29 | 64  | 80  | 189 | 309 |