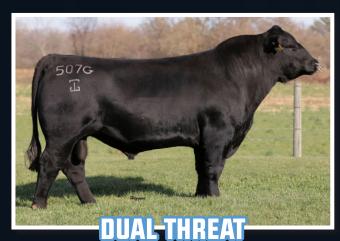

7AN624 // G A R DUAL THREAT AAA 19123898 // SURE FIRE x Daybreak

This exciting SURE FIRE son takes Calving Ease genetics to a whole new level. He's got a solid background of maternal genetics along with considerable opportunities for added value.

| CED | BW   | WW | YW  | DOC | HP   | CEM | Milk | CW | Marb | RE   | \$M | \$W | \$B | \$C |
|-----|------|----|-----|-----|------|-----|------|----|------|------|-----|-----|-----|-----|
| 13  | -1.1 | 66 | 124 | 24  | 14.4 | 7   | 38   | 71 | 1.46 | 1.23 | 76  | 85  | 220 | 361 |