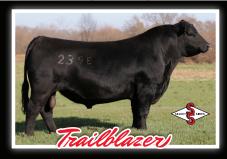

7AN523 FERGUSON TRAILBLAZER 239E // AAA 18996007 // DISCOVERY x Emblazon Wow, this sire continues to impress! His spread stats are amazing, but he goes way beyond with a high HP, CEM and Marbling, and stamps his calves with a super look!

|   |     |    |     |    |    |      |     |    |    | \$B |     |
|---|-----|----|-----|----|----|------|-----|----|----|-----|-----|
| 9 | 0.8 | 84 | 155 | 26 | 58 | 1.26 | .53 | 74 | 83 | 176 | 302 |