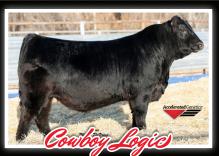

14AN553 FREYS COWBOY LOGIC // AAA 19256275 // Cowboy Up x Bobcat Serious spread here! COWBOY LOGIC offspring are born easily and grow like crazy! He adds bonuses of base width, major rib shape and high quality foot structure

| CED | BW   | WW | YW  | Milk | CW | Marb | RE | \$M | \$W | \$B | \$C |
|-----|------|----|-----|------|----|------|----|-----|-----|-----|-----|
| 18  | -0.8 | 67 | 128 | 20   | 41 | 16   | 40 | 48  | 61  | 115 | 197 |