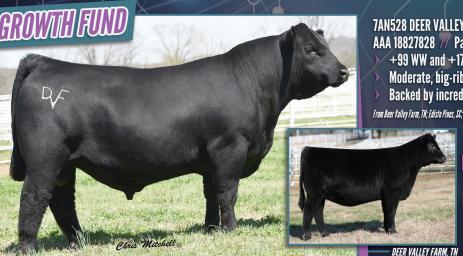

## Trowth Genetics for

7AN528 DEER VALLEY GROWTH FUND AAA 18827828 // Payweight 1682 x WEIGH UP

- +99 WW and +173 YW wow!
- Moderate, big-ribbed and powerful
- Backed by incredible cow power

From Deer Valley Farm, TN; Edisto Pines, SC; Britt Angus, CA; Trowbridge Angus, NY; Raymar Ranches, CA and Lawson Farms and Tom Baker, VA

| CED  | BW  | WW  | YW  | HP   | CEM |
|------|-----|-----|-----|------|-----|
| 9    | 1.5 | 99  | 173 | 11.6 | 15  |
| MARB | RE  | \$M | \$W | \$B  | \$0 |
| .62  | .65 | 66  | 105 | 182  | 302 |