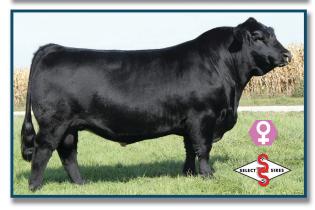

## 7SMG5 UND MAS

WLE UNO MAS X549 | ASA 2532016 | PB SM Dream On x Goldmine | Hetero. Black | Homo. Polled This sire needs no introduction! UNO MAS is a perennial sales leader and go-to sire for proven Calving Ease! He is known for making females with great udder quality and added eye-appeal. CED: 14.0 BW: -1.1 WW: 62.5 YW: 79.9 MILK: 15.9 REA: .50 MARB: .43 API: 137.9 TI: 77.4