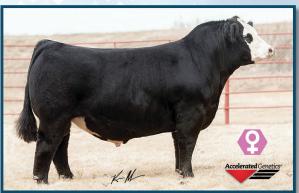

## 14SM3101 FULLY LOADED

DMCC/WOOD FULLY LOADED 39D | ASA 3131823 | PB SM Lock N Load x Macho M450 BZ | Hetero. Black | Homo. Polled A full brother to Loaded Up, FULLY LOADED is one of the hottest sires to enter A.I. last year! He is known for leaving his mark with super attractive, highly marketable white-faced cattle that are sale features and show winners! Just study his progeny and you'll see why! CED: 10.4 BW: 0.4 WW: 65.0 YW: 97.8 MILK: 21.8 REA: 1.08 MARB: .02 API: 128.1 TI: 67.8 From High Prairie Genetics, KS