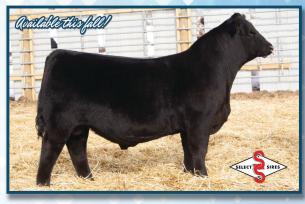

## 7SM115 PROMOTER

KLER PROMOTER G15 | ASA 3613881 | 3/4 SM 1/4 AN Turnpike x Predestined 701T | Homo. Black | Homo. Polled This exciting youngster was the leadoff bull in Kaehler's percentage Champion Pen of Five at the 2019 National Western Stock Show. As a Turnpike son, PROMOTER offers breed-leading growth, DOC and REA, all while exhibiting extra eye-appeal.

CED: 9.3 BW: 1.3 WW: 96.4 YW: 154.8 MILK: 23.9 REA: 1.18 MARB: .26 API: 126.9 TI: 87.5 From K-LER Cattle Co., MN and Sloup Simmentals, NE