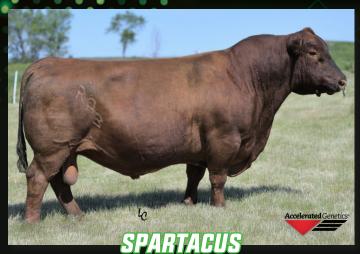

## TRIED AND TRUE

THE BREEDING DECISIONS YOU MAKE THIS YEAR WILL IMPACT YOUR HERD FOR YEARS TO COME.

DOESN'T IT MAKE SENSE TO CHOOSE GENETICS FOR THE LONG HAUL?

14AR2073 BIEBER SPARTACUS A193 // RAAA 1617230 // SAMURAI x High Noon SPARTACUS excels for docility, great feet and solid performance. He beats the average for both Marbling and REA, and sires daughters who last a long time.

| ProS | НВ | GM | CED | BW   | WW | YW  | MILK | ME | HPG | CEM | STAY | MARB | YG  | CW | REA | FAT |
|------|----|----|-----|------|----|-----|------|----|-----|-----|------|------|-----|----|-----|-----|
| 107  | 54 | 53 | 14  | -3.5 | 77 | 119 | 26   | 4  | 12  | 8   | 9    | .68  | .17 | 34 | .13 | .05 |
|      |    |    |     |      |    |     |      |    |     |     |      |      |     |    |     |     |