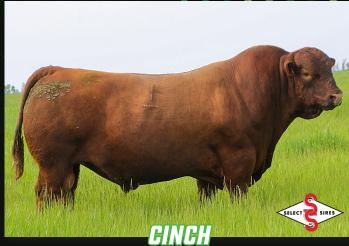

7AR73 PIE CINCH 4126 // RAAA 1725110 // Saga x Conquest
Backed by real cow power, CINCH has earned his way to the top in many leading
programs with stout, muscular offspring who offer ample growth with good looks.

| ProS | НВ | GM | CED | BW   | WW | YW  | MILK | ME | HPG  | CEM | STAY | MARB | YG  | CW | REA  | FAT |
|------|----|----|-----|------|----|-----|------|----|------|-----|------|------|-----|----|------|-----|
| 74   | 70 | 4  | 12  | -2.6 | 72 | 11/ | 27   | -2 | 11   | - 5 | 12   | .04  | 10  | 22 | - 10 | 0.3 |
| /4   | 70 | 4  | 13  | -2.0 | 12 | 117 | 21   | -3 | - 11 | ,   | 13   | .04  | .17 | 23 | 12   | .03 |