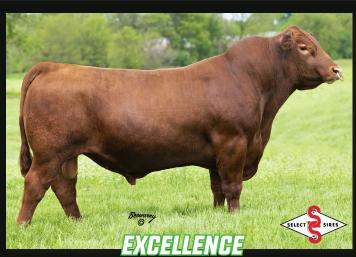

7AR85 KCC EXCELLENCE 139-774 // RAAA 3774413 // Merlin 937Z x Envy Here's a Merlin son who excels for heifer breeding while moving the indexes of ProS, HB and GM in a positive direction. He offers moderate, outcross genes with added muscle.

From Kniebel Farms, KS and All Beef, IL

| ProS | НВ | GM | CED | BW   | WW | YW | MILK | ME | HPG | CEM | STAY | MARB | YG | CW | REA | FAT |
|------|----|----|-----|------|----|----|------|----|-----|-----|------|------|----|----|-----|-----|
| 145  | 97 | 48 | 23  | -8.4 | 51 | 89 | 29   | 4  | 10  | 14  | 18   | .39  | 17 | 13 | .45 | 01  |
| 15   | 15 | 32 | 1   | 1    | 80 | 67 | 18   | 69 | 75  | 1   | 18   | 50   | 3  | 71 | 7   | 5   |