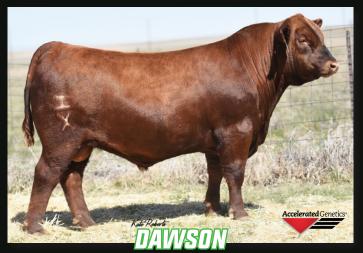

14AR2092 HXC DAWSON 7003E // RAAA 3816299 // Pledge x P707
DAWSON saw significant sales last year for good reason. High for every index,
he writes a strong EPD profile for CED, growth and carcass merit.
From Hueftle Cattle Company, NE

| ProS | НВ  | GM | CED | BW   | WW | YW  | MILK | ME | HPG | CEM | STAY | MARB | YG  | CW | REA | FAT |
|------|-----|----|-----|------|----|-----|------|----|-----|-----|------|------|-----|----|-----|-----|
| 191  | 111 | 79 | 15  | -3.8 | 69 | 121 | 26   | 7  | 13  | 10  | 20   | .62  | .07 | 42 | .29 | .01 |
| 1    | 4   | 4  | 18  | 18   | 22 | 12  | 38   | 90 | 27  | 11  | 7    | 15   | 54  | 7  | 18  | 40  |